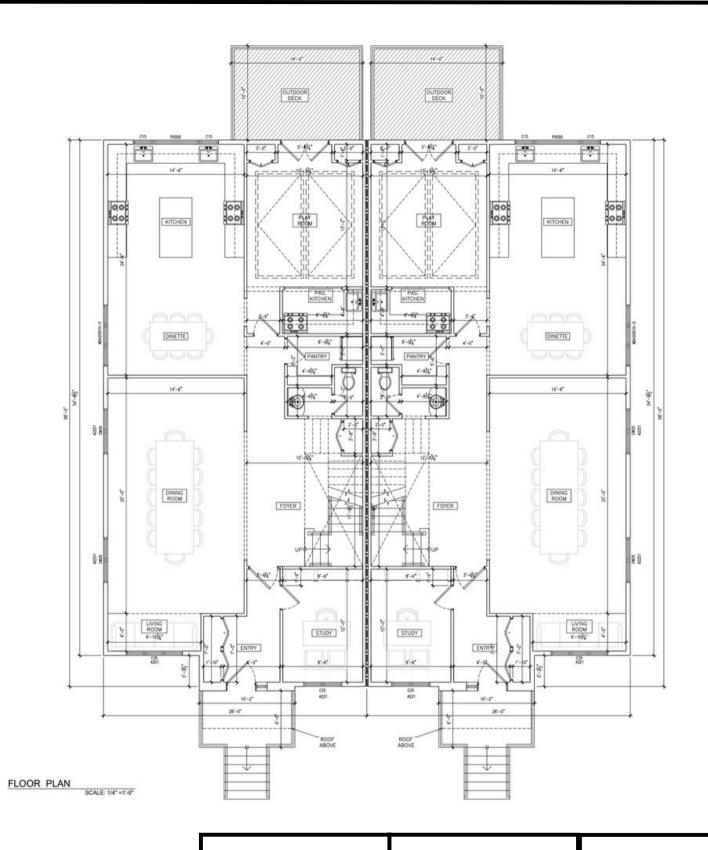

2 REAR ELEVATION SCALE: 3/16" =1'-0"

**EXISTING CONDITION** 

6 Houston Ave, Monroe, NY 10950 click here to view images

INTERIOR EXTERIOR
MAPPING AND SURVEYING
18 SPECER BROOKLYN
NEW YORK 11211
(929)486-9091
PROPICNY@GMAIL.COM

a floor plan to indicate an existing, non-proposed condition:
Short & Direct:
EXISTING (NOT PROPOSED)
EXISTING CONDITION
EXIST. (TYP.)
EXISTING - NO CHANGE
Slightly More Descriptive:
EXISTING TO REMAIN
EXISTING CONDITION - FOR
REFERENCE ONLY
EXISTING - NOT PART OF THIS
SCOPE
More Detailed: