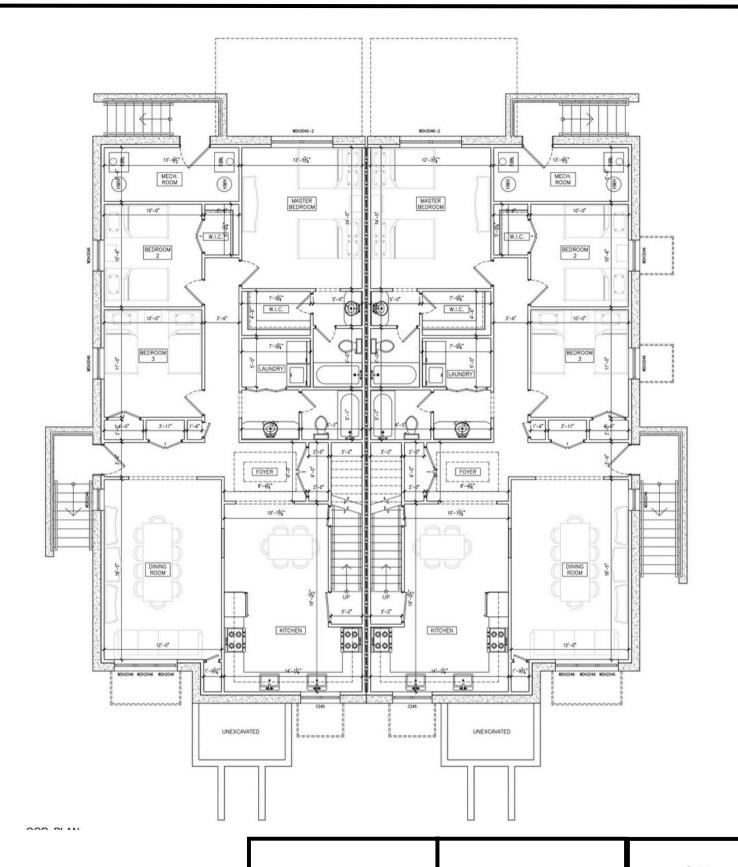

2 REAR ELEVATION SCALE: 3/16" =1'-0"

**EXISTING CONDITION** 

6 Houston Ave, Monroe, NY 10950 click here to view images

INTERIOR EXTERIOR
MAPPING AND SURVEYING
18 SPECER BROOKLYN
NEW YORK 11211
(929)486-9091
PROPICNY@GMAIL.COM

a floor plan to indicate an existing, non-proposed condition:
Short & Direct:
EXISTING (NOT PROPOSED)
EXISTING CONDITION
EXIST. (TYP.)
EXISTING - NO CHANGE
Slightly More Descriptive:
EXISTING TO REMAIN
EXISTING CONDITION - FOR
REFERENCE ONLY
EXISTING - NOT PART OF THIS
SCOPE
More Detailed: