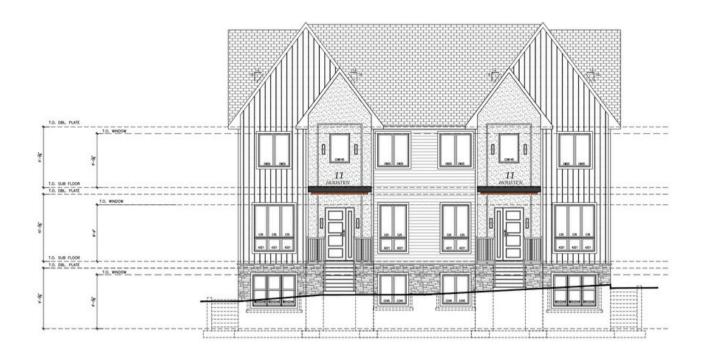

2 REAR ELEVATION SCALE: 3/16" =1'-0"

**EXISTING CONDITION** 

6 Houston Ave, Monroe, NY 10950 click here to view images

INTERIOR EXTERIOR
MAPPING AND SURVEYING
18 SPECER BROOKLYN
NEW YORK 11211
(929)486-9091
PROPICNY@GMAIL.COM